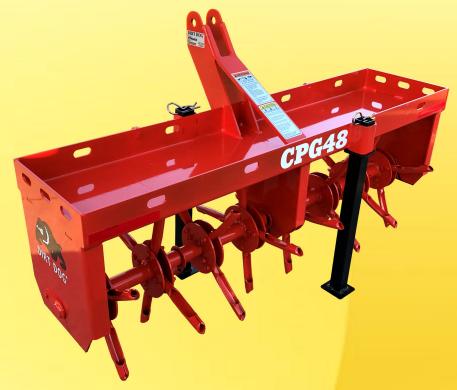

## **Compact Plugger & Compact Areator**

● 3/4" Closed Design Harden Spoons or 3/16" Slicing Knives

Dirt Dog's Compact Pluggers and Aerators are the perfect tool for home owners to care for lawns by breaking up and aerating compacted dirt with your compact tractor. Our Compact Plugger uses 3/4" hardened spoons attached to independently rotating and greaseable hubs on a 1 1/4" axle to remove a plug allowing your lawn to breathe, hydrate, and relieve compaction. Our Compact Aerator is equipped with slicing knives. These knives are great for athletic fields since they don't disturb the surface while they aerate and hydrate. Knives are also great for controlling thatch. The frame can also be used as a weight rack to get maximum penetration.

## SDIRT DOG

| Model               | CPG48               | CAR48               | CPG60               | CAR60               | CPG72               | CAR72               |
|---------------------|---------------------|---------------------|---------------------|---------------------|---------------------|---------------------|
| Product Description | COMPACT PLUGGER     | COMPACT AERATOR     | COMPACT PLUGGER     | COMPACT AERATOR     | COMPACT PLUGGER     | COMPACT AERATOR     |
| Overall Width       | 49 7/8"             | 49 7/8"             | 62 1/4"             | 62 1/4"             | 74                  | 74                  |
| Working Width       | 43 11/16"           | 44 15/16"           | 56 1/4"             | <b>57 3/8"</b>      | 67 7/8"             | 69                  |
| Overall Depth       | 20 5/8"             | 20 5/8"             | 20 5/8"             | 20 5/8"             | 2 5/8"              | 20 5/8"             |
| Weight              | 166                 | 166                 | 199                 | 199                 | 219                 | 219                 |
| # of Spoons/knives  | 32                  | 120                 | 40                  | 150                 | 48                  | 180                 |
| # of Hubs           | 4                   | 4                   | 5                   | 5                   | 6                   | 6                   |
| Spoon/Knife Spacing | 6"                  | 3 15/16"            | 6"                  | 3 15/16"            | 6"                  | 3 15/16"            |
| Axle                | 1 1/4"              | 1 1/4"              | 1 1/4"              | 1 1/4"              | 1 1/4"              | 1 1/4"              |
| Hitch Type          | CAT 1 + Quick Hitch |