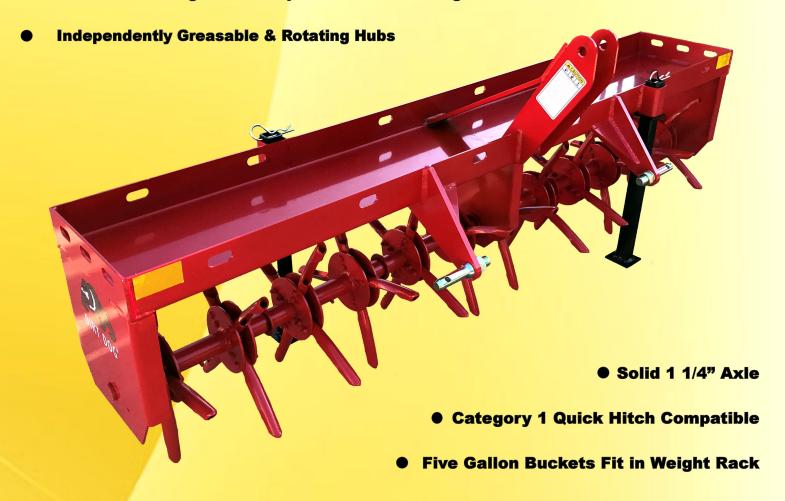

## **Compact Plugger & Compact Areator**

● 3/4" Closed Design Harden Spoons or 3/16" Slicing Knives

Dirt Dog's Compact Pluggers and Aerators are the perfect tool for home owners to care for lawns by breaking up and aerating compacted dirt with your compact tractor. Our Compact Plugger uses 3/4" hardened spoons attached to independently rotating and greaseable hubs on a 1 1/4" axle to remove a plug allowing your lawn to breathe, hydrate, and relieve compaction. Our Compact Aerator is equipped with slicing knives. These knives are great for athletic fields since they don't disturb the surface while they aerate and hydrate. Knives are also great for controlling thatch. The frame can also be used as a weight rack to get maximum penetration.