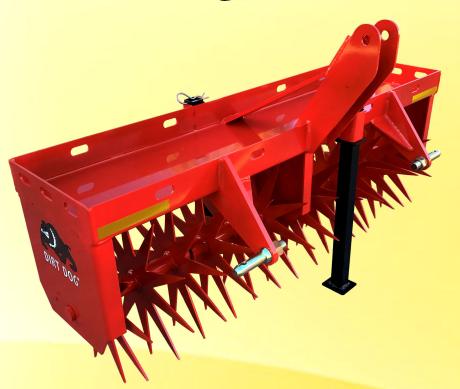

## **Compact Plugger & Compact Areator**

● 3/4" Closed Design Harden Spoons or 3/16" Slicing Knives

Dirt Dog's Compact Pluggers and Aerators are the perfect tool for home owners to care for lawns by breaking up and aerating compacted dirt with your compact tractor. Our Compact Plugger uses 3/4" hardened spoons attached to independently rotating and greaseable hubs on a 1 1/4" axle to remove a plug allowing your lawn to breathe, hydrate, and relieve compaction. Our Compact Aerator is equipped with slicing knives. These knives are great for athletic fields since they don't disturb the surface while they aerate and hydrate. Knives are also great for controlling thatch. The frame can also be used as a weight rack to get maximum penetration.