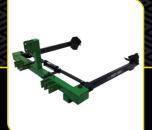

### Bale Unroller (BU)

- Works on category 1 & 2 hitches
- Equipped with a 2 1/2" x 8" hydraulic cylinder
- Quick hitch compatible
- Strong tubular framing can handle
   4', 5' or 6' bales up to 2000 lbs
- Available in red, blue, orange, yellow and green
- Control waste and trampled grass in your pasture by feeding in different spots

### **BALE UNROLLER SPECIFICATIONS**

| Overall height  | 25.56"          |  |  |
|-----------------|-----------------|--|--|
| Overall width   | 69.50"          |  |  |
| Overall length  | 66.16"          |  |  |
| Weight          | 326 lbs         |  |  |
| Hitch type      | Cat 1, Cat 2    |  |  |
| Capacity        | 2000 lbs        |  |  |
| Frame tube size | 4" x 4" x 5/16" |  |  |