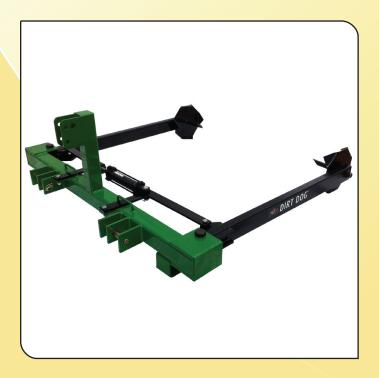

### Bale Unroller (BU)

- Works on category 1 & 2 hitches
- Equipped with a 2 1/2" x 8" hydraulic cylinder
- Quick hitch compatible
- Strong tubular framing can handle
   4', 5' or 6' bales up to 2000 lbs
- Available in red, blue, orange, yellow and green
- Control waste and trampled grass in your pasture by feeding in different spots

### **BALE UNROLLER SPECIFICATIONS**

| Overall height  | 25.56"          |  |  |
|-----------------|-----------------|--|--|
| Overall width   | 69.50"          |  |  |
| Overall length  | 66.16"          |  |  |
| Weight          | 326 lbs         |  |  |
| Hitch type      | Cat 1, Cat 2    |  |  |
| Capacity        | 2000 lbs        |  |  |
| Frame tube size | 4" x 4" x 5/16" |  |  |