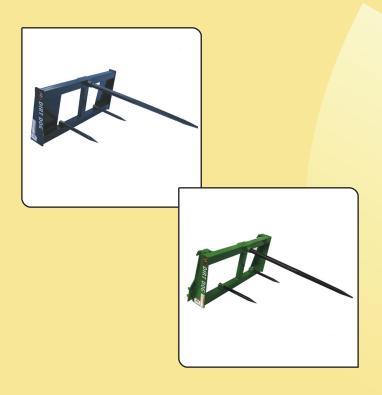

## Bale Spear Single (BSS)

- Spear capacity is 3500 lbs at 23 1/2" from frame
- 42 1/2" usable spear length
- Solid tubular construction
- Models compatible with skid steer, JD 300, 400, 500, and Euro quick attach systems
- Powder coated paint

## Bale Spear Double (BSD)

- Each spear capacity is 3500 lbs at 23 1/2" from frame
- 42 1/2" usable spear length
- Solid tubular construction
- Reinforced bushings for longevity
- Models compatible with skid steer, JD 300, 400, 500, and Euro quick attach systems
- Powder coated paint