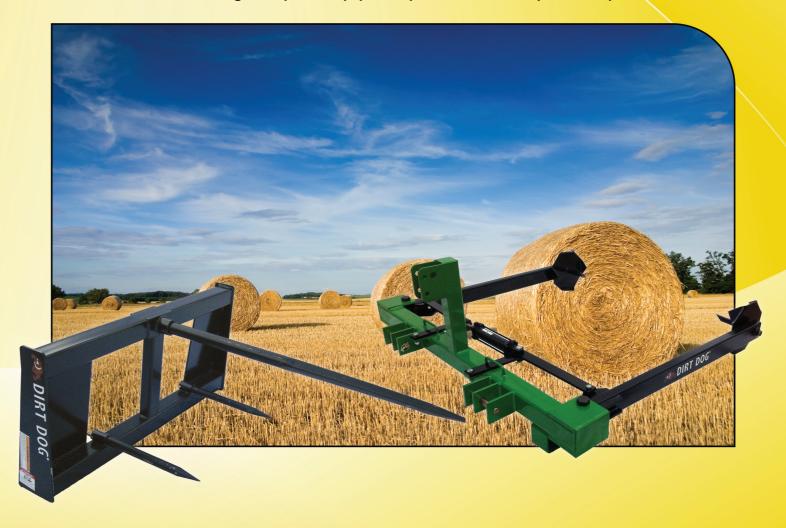

**Bale Handling Attachments** 

When you need to get a handle on your hay chores, we've got reliable hay tools to suit each job. Looking to transport large round bales? Bale Spears get it done effortlessly. Go with the extra-tough bale unroller to haul and unroll round bales for feeding.

### Bale Unroller (BU)

- Works on category 1 & 2 hitches
- Equipped with a 2 1/2" x 8" hydraulic cylinder
- Quick hitch compatible
- Strong tubular framing can handle
   4', 5' or 6' bales up to 2000 lbs
- Available in red, blue, orange, yellow and green
- Control waste and trampled grass in your pasture by feeding in different spots

## Bale Spear Single (BSS)

- Spear capacity is 3500 lbs at 23 1/2" from frame
- 42 1/2" usable spear length
- Solid tubular construction
- Models compatible with skid steer, JD 300, 400, 500, and Euro quick attach systems
- Powder coated paint

## Bale Spear Double (BSD)

- Each spear capacity is 3500 lbs at 23 1/2" from frame
- 42 1/2" usable spear length
- Solid tubular construction
- Reinforced bushings for longevity
- Models compatible with skid steer, JD 300, 400, 500, and Euro quick attach systems
- Powder coated paint