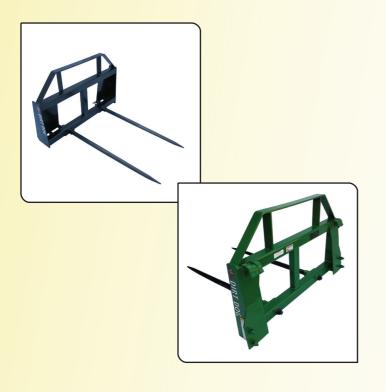

## Bale Spear Single (BSS)

- Spear capacity is 3500 lbs at 23 1/2" from frame
- 42 1/2" usable spear length
- Solid tubular construction
- Models compatible with skid steer, JD 300, 400, 500, and Euro quick attach systems
- Powder coated paint

## Bale Spear Double (BSD)

- Each spear capacity is 3500 lbs at 23 1/2" from frame
- 42 1/2" usable spear length
- Solid tubular construction
- Reinforced bushings for longevity
- Models compatible with skid steer, JD 300, 400, 500, and Euro quick attach systems
- Powder coated paint

#### **BALE HANDLING ATTACHMENT SPECIFICATIONS**

|                           | BSS                               | BSD                               | 3 pt. Cat 1 | 3 pt. Cat 1-2              |
|---------------------------|-----------------------------------|-----------------------------------|-------------|----------------------------|
| Overall height            | 21 3/16"                          | 30"                               | 25 3/4"     | 25 ³/4"                    |
| Overall width             | 45 5/16"                          | 45 5/16"                          | 26"         | 39"                        |
| Overall depth             | 51"                               | 51"                               | 51"         | <b>51</b> <sup>3/4</sup> " |
| Spear size                | 1.78"                             | 1.78"                             | 1.78"       | 1.78"                      |
| Usable spear length       | 42 1/2"                           | 42 1/2"                           | 42 1/2"     | 42 1/2"                    |
| Weight                    | 145 lbs                           | 305 lbs                           | 85 lbs      | 97 lbs                     |
| Spear capacity            | 3500 lbs @ 23 1/2"                |                                   |             |                            |
| Attachment method         | Skid Steer QA<br>Euro QA<br>JD QA | Skid Steer QA<br>Euro QA<br>JD QA | 3 pt. lift  | 3 pt. lift                 |
| Powder coat paint options | Black or green                    | Black or green                    | Black       | Black                      |