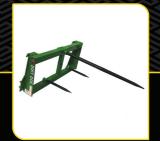

# **3 PT Hitch Bale Spears**

- Quick hitch compatible A-frame
- Spear capacity is 3500 lbs at 23 1/2" from frame
- Reinforced bushings for strength
- Models available for Category 1 and Category 1 or 2

#### **BALE HANDLING ATTACHMENT SPECIFICATIONS**

|                           | BSS                               | BSD                               | 3 pt. Cat 1 | 3 pt. Cat 1-2              |
|---------------------------|-----------------------------------|-----------------------------------|-------------|----------------------------|
| Overall height            | 21 3/16"                          | 30"                               | 25 3/4"     | 25 ³/4"                    |
| Overall width             | 45 5/16"                          | 45 5/16"                          | 26"         | 39"                        |
| Overall depth             | 51"                               | 51"                               | 51"         | <b>51</b> <sup>3/4</sup> " |
| Spear size                | 1.78"                             | 1.78"                             | 1.78"       | 1.78"                      |
| Usable spear length       | 42 1/2"                           | 42 1/2"                           | 42 1/2"     | 42 1/2"                    |
| Weight                    | 145 lbs                           | 305 lbs                           | 85 lbs      | 97 lbs                     |
| Spear capacity            | 3500 lbs @ 23 1/2"                |                                   |             |                            |
| Attachment method         | Skid Steer QA<br>Euro QA<br>JD QA | Skid Steer QA<br>Euro QA<br>JD QA | 3 pt. lift  | 3 pt. lift                 |
| Powder coat paint options | Black or green                    | Black or green                    | Black       | Black                      |