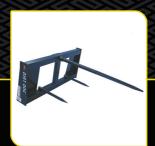

## Bale Spear Single (BSS)

- Spear capacity is 3500 lbs at 23 1/2" from frame
- 42 1/2" usable spear length
- Solid tubular construction
- Models compatible with skid steer, JD 300, 400, 500, and Euro quick attach systems
- Powder coated paint

## Bale Spear Double (BSD)

- Each spear capacity is 3500 lbs at 23 1/2" from frame
- 42 1/2" usable spear length
- Solid tubular construction
- Reinforced bushings for longevity
- Models compatible with skid steer, JD 300, 400, 500, and Euro quick attach systems
- Powder coated paint

#### **BALE HANDLING ATTACHMENT SPECIFICATIONS**

|                           | BSS                               | BSD                               | 3 pt. Cat 1 | 3 pt. Cat 1-2              |
|---------------------------|-----------------------------------|-----------------------------------|-------------|----------------------------|
| Overall height            | 21 3/16"                          | 30"                               | 25 3/4"     | 25 ³/4"                    |
| Overall width             | 45 5/16"                          | 45 5/16"                          | 26"         | 39"                        |
| Overall depth             | 51"                               | 51"                               | 51"         | <b>51</b> <sup>3/4</sup> " |
| Spear size                | 1.78"                             | 1.78"                             | 1.78"       | 1.78"                      |
| Usable spear length       | 42 1/2"                           | 42 1/2"                           | 42 1/2"     | 42 1/2"                    |
| Weight                    | 145 lbs                           | 305 lbs                           | 85 lbs      | 97 lbs                     |
| Spear capacity            | 3500 lbs @ 23 1/2"                |                                   |             |                            |
| Attachment method         | Skid Steer QA<br>Euro QA<br>JD QA | Skid Steer QA<br>Euro QA<br>JD QA | 3 pt. lift  | 3 pt. lift                 |
| Powder coat paint options | Black or green                    | Black or green                    | Black       | Black                      |