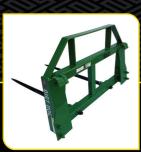

# **3 PT Hitch Bale Spears**

- Quick hitch compatible A-frame
- Spear capacity is 3500 lbs at 23 1/2" from frame
- Reinforced bushings for strength
- Models available for Category 1 and Category 1 or 2