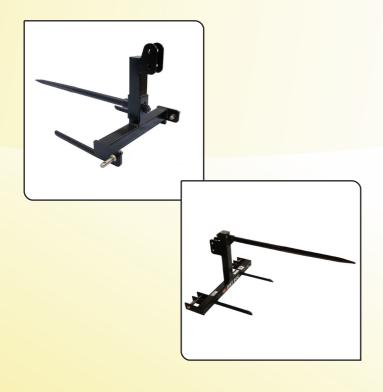

# **3 PT Hitch Bale Spears**

- Quick hitch compatible A-frame
- Spear capacity is 3500 lbs at 23 1/2" from frame
- Reinforced bushings for strength
- Models available for Category 1 and Category 1 or 2

#### **BALE HANDLING ATTACHMENT SPECIFICATIONS**

|                           | BSS                               | BSD                               | 3 pt. Cat 1 | 3 pt. Cat 1-2              |
|---------------------------|-----------------------------------|-----------------------------------|-------------|----------------------------|
| Overall height            | 21 3/16"                          | 30"                               | 25 3/4"     | 25 ³/4"                    |
| Overall width             | 45 5/16"                          | 45 5/16"                          | 26"         | 39"                        |
| Overall depth             | 51"                               | 51"                               | 51"         | <b>51</b> <sup>3/4</sup> " |
| Spear size                | 1.78"                             | 1.78"                             | 1.78"       | 1.78"                      |
| Usable spear length       | 42 1/2"                           | 42 1/2"                           | 42 1/2"     | 42 1/2"                    |
| Weight                    | 145 lbs                           | 305 lbs                           | 85 lbs      | 97 lbs                     |
| Spear capacity            | 3500 lbs @ 23 1/2"                |                                   |             |                            |
| Attachment method         | Skid Steer QA<br>Euro QA<br>JD QA | Skid Steer QA<br>Euro QA<br>JD QA | 3 pt. lift  | 3 pt. lift                 |
| Powder coat paint options | Black or green                    | Black or green                    | Black       | Black                      |