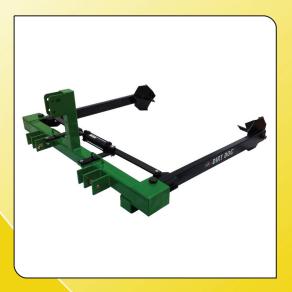

### Bale Unroller (BU)

- Works on category 1 & 2 hitches
- Equipped with a 2 1/2" x 8" hydraulic cylinder
- Quick hitch compatible
- Strong tubular framing can handle
   4', 5' or 6' bales up to 2000 lbs
- Available in red, blue, orange, yellow and green
- Control waste and trampled grass in your pasture by feeding in different spots

### **BALE UNROLLER SPECIFICATIONS**

| Overall height  | 25.56"          |  |  |
|-----------------|-----------------|--|--|
| Overall width   | 69.50"          |  |  |
| Overall length  | 66.16"          |  |  |
| Weight          | 326 lbs         |  |  |
| Hitch type      | Cat 1, Cat 2    |  |  |
| Capacity        | 2000 lbs        |  |  |
| Frame tube size | 4" x 4" x 5/16" |  |  |