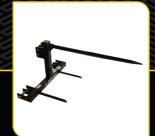

## Bale Spear Single (BSS)

- Spear capacity is 3500 lbs at 23 1/2" from frame
- 42 1/2" usable spear length
- Solid tubular construction
- Models compatible with skid steer, JD 300, 400, 500, and Euro quick attach systems
- Powder coated paint

## Bale Spear Double (BSD)

- Each spear capacity is 3500 lbs at 23 1/2" from frame
- 42 1/2" usable spear length
- Solid tubular construction
- Reinforced bushings for longevity
- Models compatible with skid steer, JD 300, 400, 500, and Euro quick attach systems
- Powder coated paint